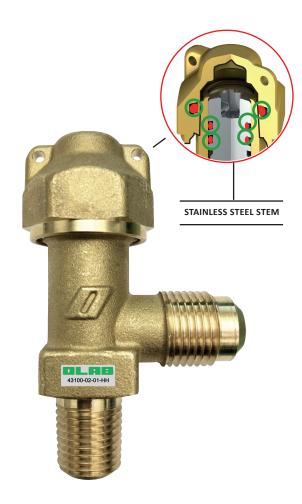

## SERIES 43100

RECEIVER VALVES - EASY SYSTEM

**EASY SYSTEM GUARANTEES PERFECT TIGHTNESS WHEN OPENING AND CLOSING** THE TAP, THANKS TO THE **PRESENCE OF 2 O-RINGS ON THE PIN** 



**DOUBLE O.RING** 

**BRASS CAP WITH O.RING TO FURTHER SEAL THE TAP, TO ENSURE MAXIMUM SAFETY AND DURABILITY** 



**IT CANNOT BE TAMPERED** WITH: WHEN THE TAP IS **COMPLETELY OPEN,** THE PIN CANNOT COMÉ **OFF THANKS TO** THE EDGING OF THE UPPER



**COMPACT: THE ENTIRE OPERATING SYSTEM IS INSIDE THE BODY** 

PART OF THE BODY



**100% HELIUM TESTED WITH A SYSTEM SPECIALLY DEDICATED** 



**TRACEABILITY OF EVERY SINGLE PIECE** 





Refrigerant Fluids: HCFC-HFC-HFO-HC